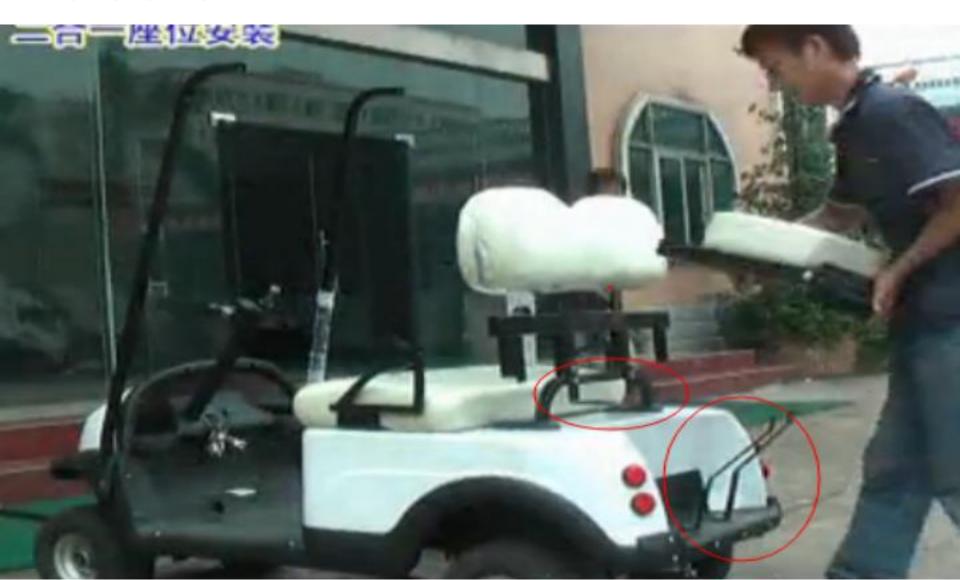

## 2.Insert the seat back bracket and fasten with the hardware provided.

## 3..Attach rear seat cushion with bracket.