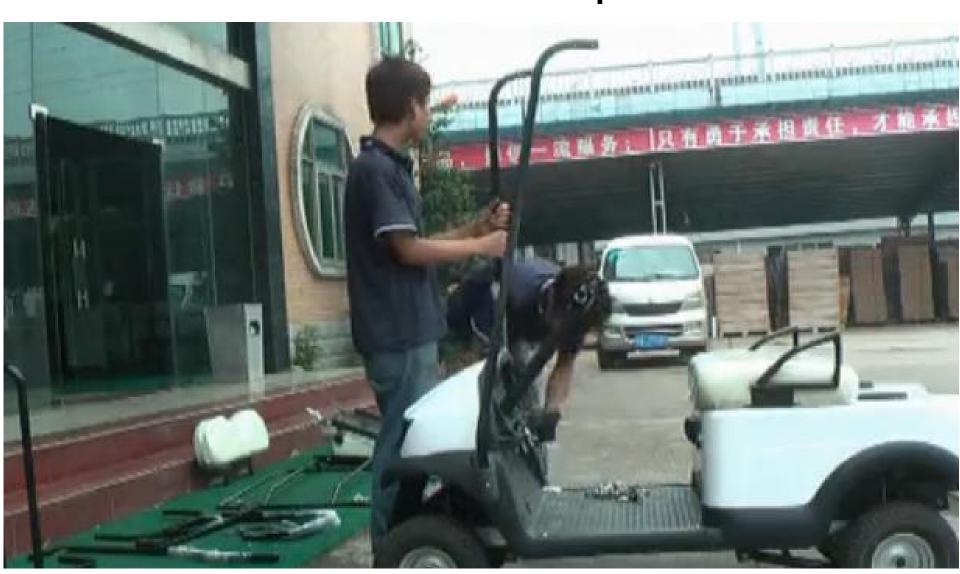

36V Golf Cart Assemble Manual

# 1.Assemble the top canopy front bracket with hardware provided.



## 2.Insert the seat back bracket and fasten with the hardware provided.





## 3..Attach rear seat cushion with bracket.





## 4. Assemble Top canopy rear structure and rear handrest.



5.Attach rear U-handrest and foot-step with hardware provided. There will be triangular plate on each side of foot-step.





## 6.Attach the canopy structure to the TOP Bracket, using the hardware provided.



## 7. Assemble the steering wheels and windshield.



### 8. Cover the ceiling.



### 9. Assemble the handrest



#### 10. Fasten all the screws.

~~ End~~