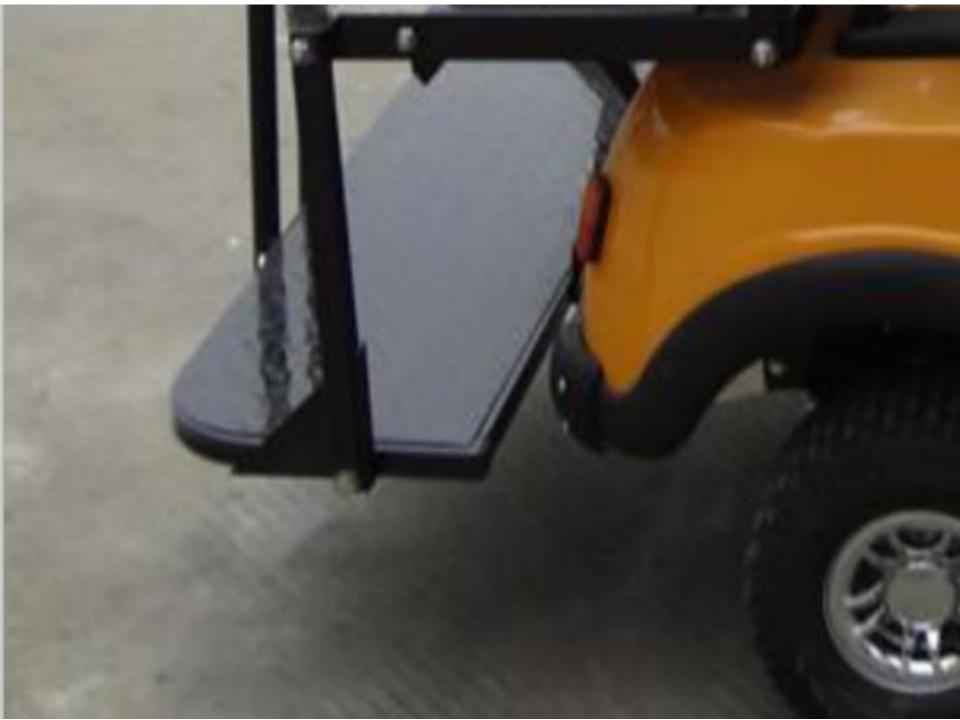

## 4. Assemble Top canopy rear structure and rear handrest.

5.Attach rear U-handrest and foot-step with hardware provided. There will be triangular plate on each side of foot-step.