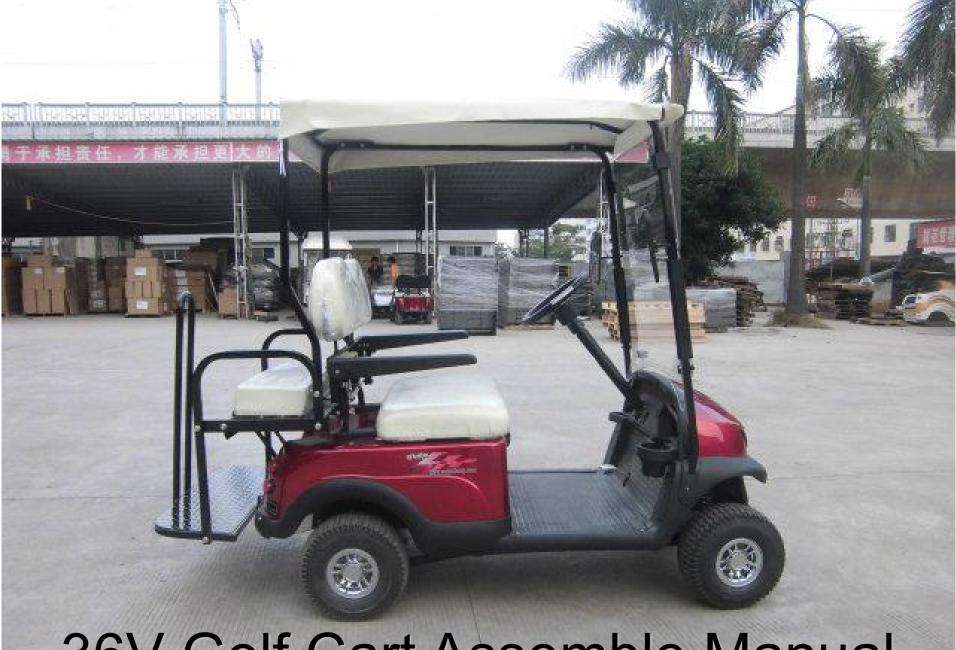

36V Golf Cart Assemble Manual

# 1.Assemble the top canopy front bracket with hardware provided.



## 2.Insert the seat back bracket and fasten with the hardware provided.





## 3..Attach rear seat cushion with bracket.





## 4. Assemble Top canopy rear structure and rear handrest.



5.Attach rear U-handrest and foot-step with hardware provided. There will be triangular plate on each side of foot-step.





## 6.Attach the canopy structure to the TOP Bracket, using the hardware provided.



## 7. Assemble the steering wheels and windshield.



### 8. Cover the ceiling.



### 9. Assemble the handrest



#### 10. Fasten all the screws.

~~ End~~