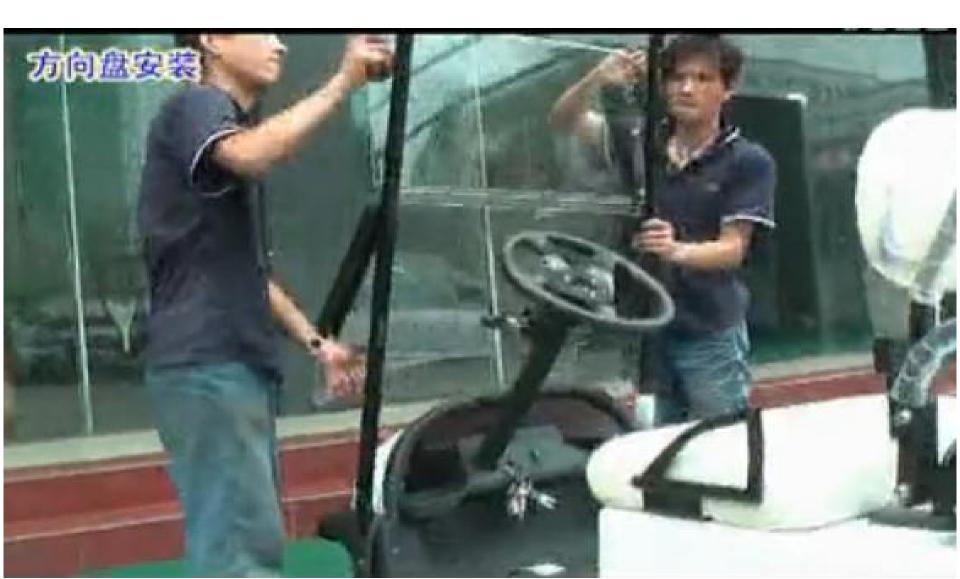

36V Golf Cart Assemble Manual

# 1.Assemble the top canopy front bracket with hardware provided.



## 2.Insert the seat back bracket and fasten with the hardware provided.





## 3..Attach rear seat cushion with bracket.





## 4. Assemble Top canopy rear structure and rear handrest.



5.Attach rear U-handrest and foot-step with hardware provided. There will be triangular plate on each side of foot-step.





## 6.Attach the canopy structure to the TOP Bracket, using the hardware provided.



## 7. Assemble the steering wheels and windshield.



### 8. Cover the ceiling.



### 9. Assemble the handrest



#### 10. Fasten all the screws.

~~ End~~