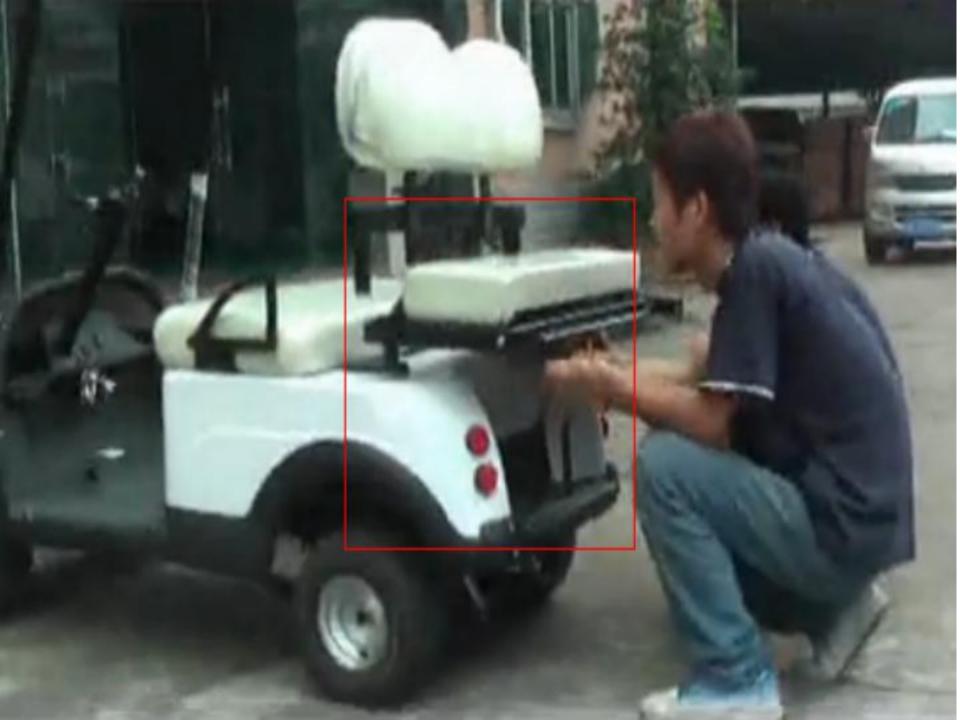

## 3..Attach rear seat cushion with bracket.

## 4. Assemble Top canopy rear structure and rear handrest.

5.Attach rear U-handrest and foot-step with hardware provided. There will be triangular plate on each side of foot-step.