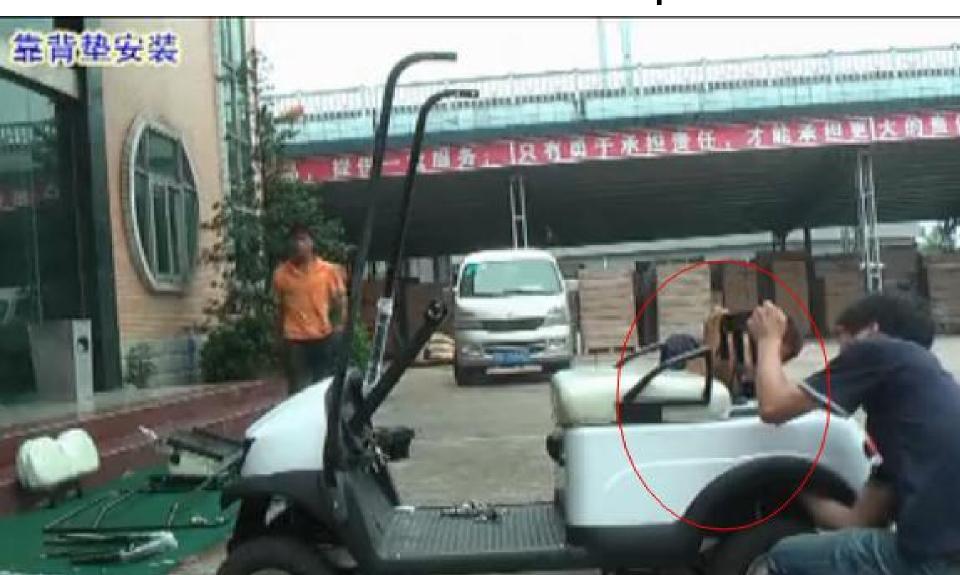

36V Golf Cart Assemble Manual

# 1.Assemble the top canopy front bracket with hardware provided.



## 2.Insert the seat back bracket and fasten with the hardware provided.





## 3..Attach rear seat cushion with bracket.





## 4. Assemble Top canopy rear structure and rear handrest.



5.Attach rear U-handrest and foot-step with hardware provided. There will be triangular plate on each side of foot-step.





## 6.Attach the canopy structure to the TOP Bracket, using the hardware provided.



## 7. Assemble the steering wheels and windshield.



### 8. Cover the ceiling.



### 9. Assemble the handrest



#### 10. Fasten all the screws.

~~ End~~