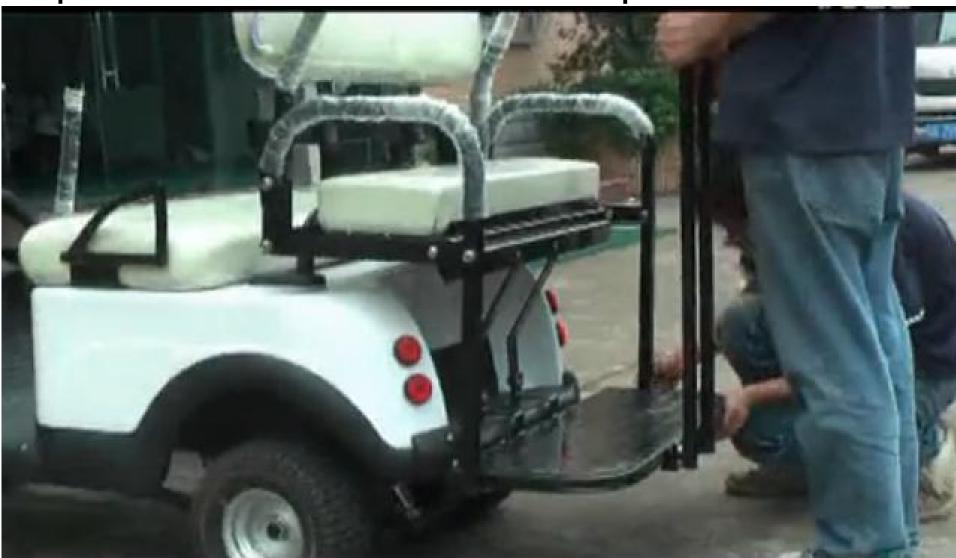

## 4. Assemble Top canopy rear structure and rear handrest.

5.Attach rear U-handrest and foot-step with hardware provided. There will be triangular plate on each side of foot-step.