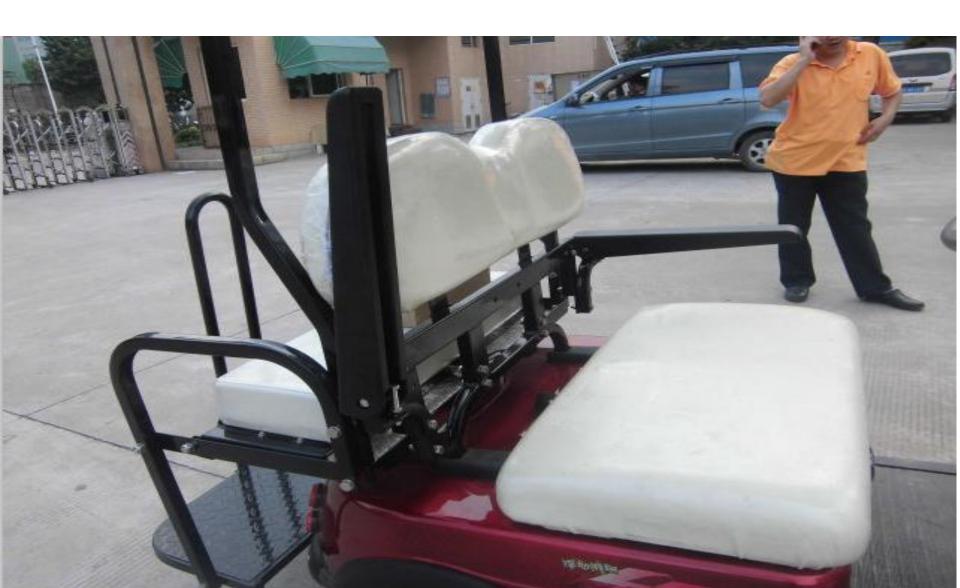

## 2.Insert the seat back bracket and fasten with the hardware provided.

## 3..Attach rear seat cushion with bracket.