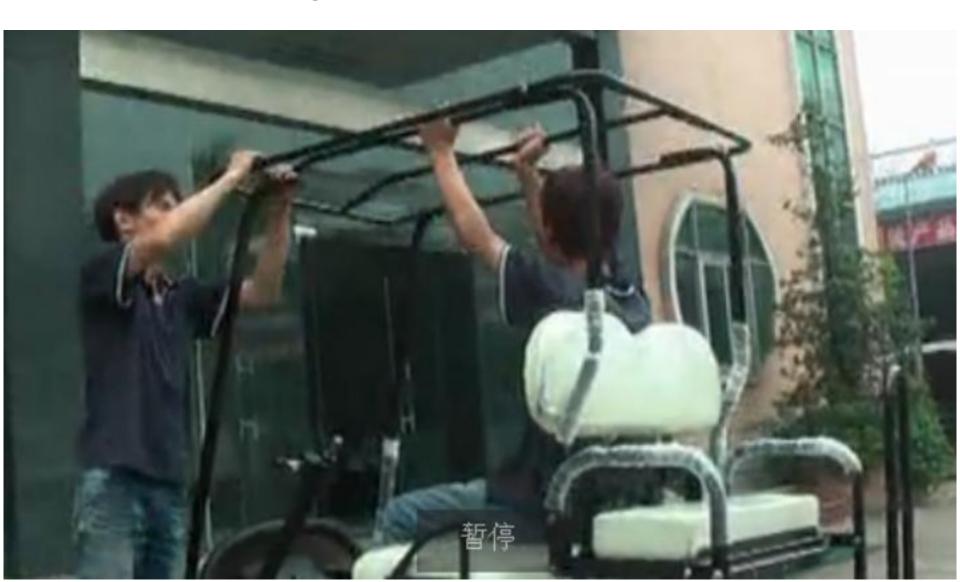

# 1.Assemble the top canopy front bracket with hardware provided.

## 6.Attach the canopy structure to the TOP Bracket, using the hardware provided.