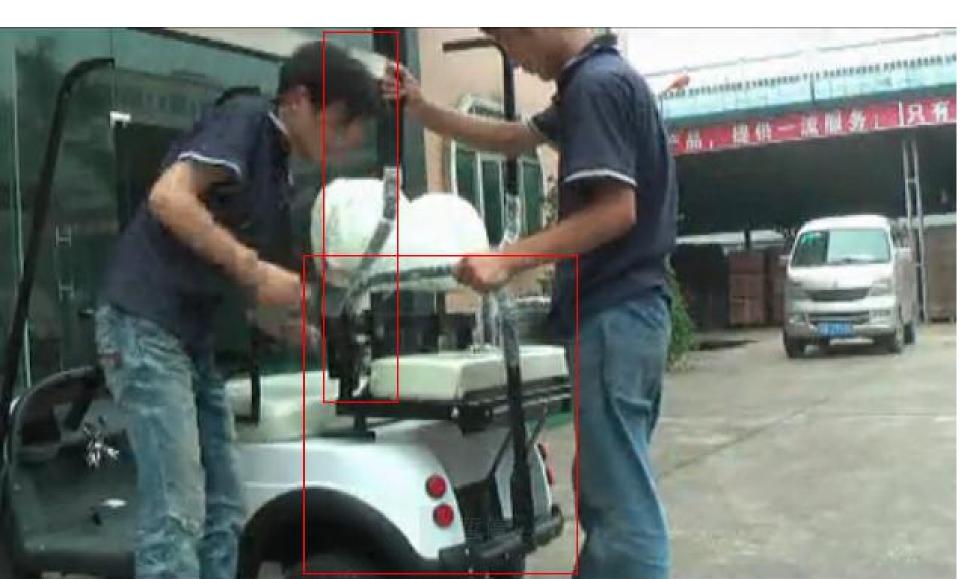

## 4. Assemble Top canopy rear structure and rear handrest.

5.Attach rear U-handrest and foot-step with hardware provided. There will be triangular plate on each side of foot-step.