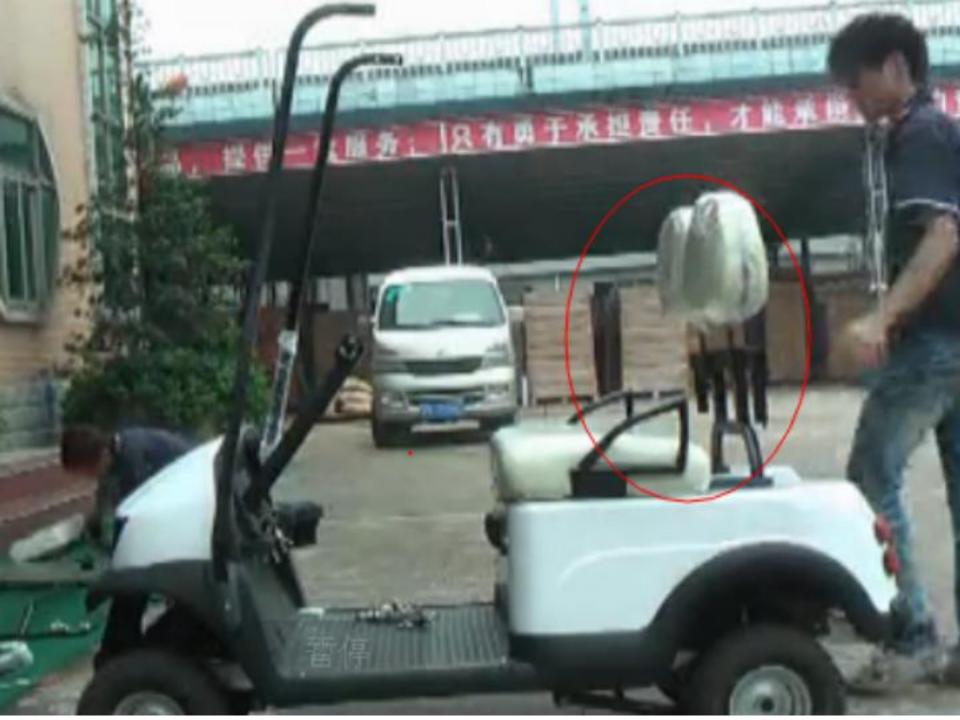

36V Golf Cart Assemble Manual

# 1.Assemble the top canopy front bracket with hardware provided.



## 2.Insert the seat back bracket and fasten with the hardware provided.





## 3..Attach rear seat cushion with bracket.





## 4. Assemble Top canopy rear structure and rear handrest.



5.Attach rear U-handrest and foot-step with hardware provided. There will be triangular plate on each side of foot-step.





## 6.Attach the canopy structure to the TOP Bracket, using the hardware provided.



## 7. Assemble the steering wheels and windshield.



### 8. Cover the ceiling.



### 9. Assemble the handrest



#### 10. Fasten all the screws.

~~ End~~